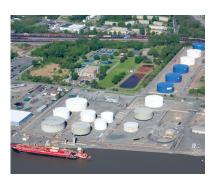

#### **About the Albany Terminal**

Global Albany is a hub for the safe delivery, storage, and distribution of energy products. The terminal helps fuel homes, vehicles, and the local economy.

- · The terminal handles a variety of products, including gasoline, diesel fuel, home heating oil, kerosene, and renewable fuels such as ethanol and bio-based diesel.
- · Global purchased the Albany Terminal from ExxonMobil in 2007. Since then, we've invested more than \$30 million in upgrades.
- Since 2013 the Albany Terminal has undergone more than 400 inspections by state and federal agencies with no major